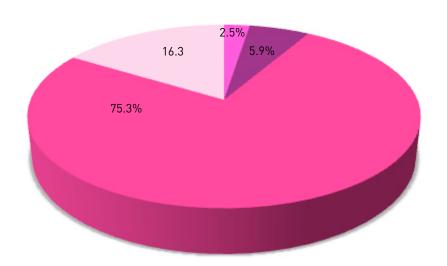

### FINANCIAL

Sisters Network is financially solvent with a positive revenue growth in 2010.

Individual donations and pledges through the Combined Federal Campaign increased in 2010.