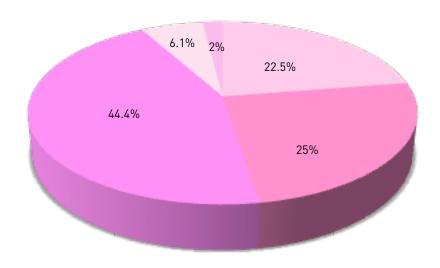

### FINANCIAL

Sisters Network is financially solvent with a positive revenue growth in 2010.

Individual donations and pledges through the Combined Federal Campaign increased in 2010.