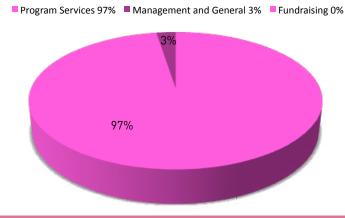

### FINANCIAL

Sisters Network is financially solvent with a positive revenue growth in 2010.

Individual donations and pledges through the Combined Federal Campaign increased in 2010.